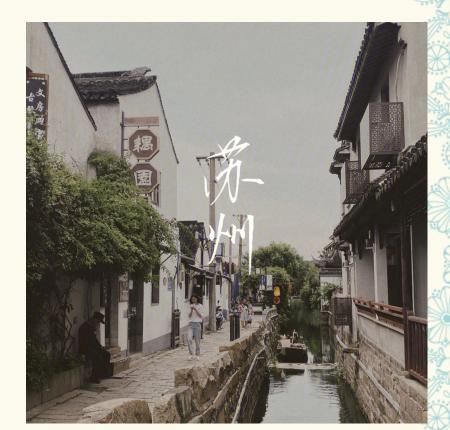

#### Hometown: Suzhou

Suzhou is best known for its ancient gardens. (unique classical rhyme)

Food: Shen jian bao (焼き小籠包) Shao mai(シュウマイ)

Hai tang gao (Flour skin, with red bean paste filling inside, in a specially made begonia-shape mold)