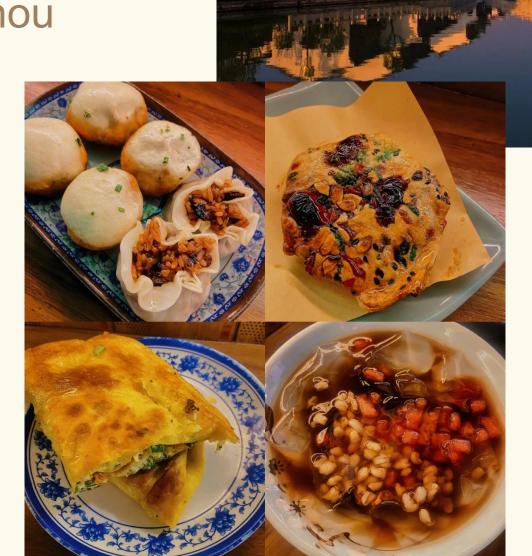

#### Hometown: Suzhou

Suzhou is best known for its ancient gardens. (unique classical rhyme)

Food: Shen jian bao (焼き小籠包) Shao mai(シュウマイ)

Hai tang gao (Flour skin, with red bean paste filling inside, in a specially made begonia-shape mold)