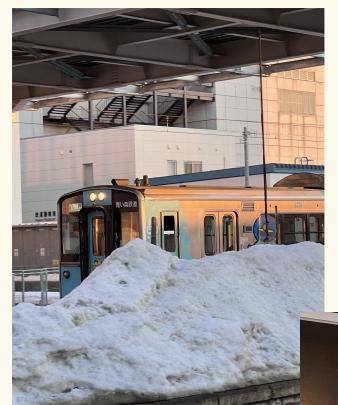

#### Travelling

AOMORI: 3rd March
different from Tokyo
still snowing
1-hour per shift
shop closed at 17p.m.
beautiful natural scenery