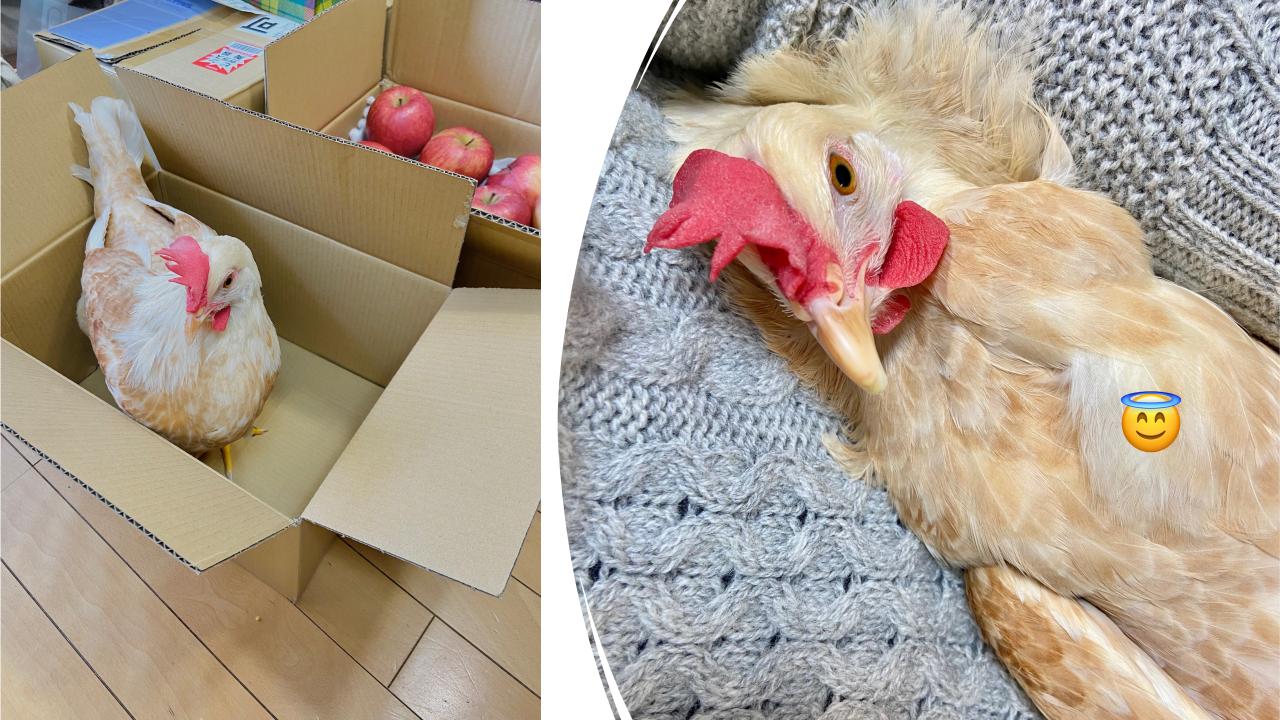

>香港 Hong Kong

Family

members

## About Suzhou

#### Suzhou (Soochow)

- Location: in southern Jiangsu province, East China
- Population: the most populous city in Jiangsu province
- Specialty: a major economic center
- Long history: founded in 514 B.C. (2537 years)
- Famous for: classical gardens, green tea, crabs, silk, rice cakes



#### "Heaven on Earth"









### "Heaven on Earth"





#### "Heaven on Earth"





### Comparison between Suzhou and Tokyo

| Area       | 8,657 km <sup>2</sup> | 2,187 km <sup>2</sup> |
|------------|-----------------------|-----------------------|
| Population | 12.91 million         | 13.99 million         |
| History    | 2537 years            | About 400 years       |
| GDP (2020) | \$ 281 billion        | \$ 5040 billion       |

# About my pets