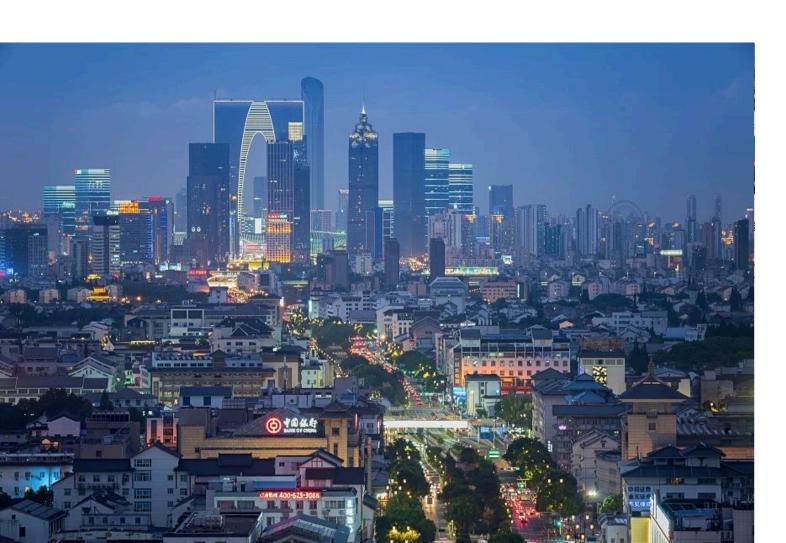

### Comparison between Suzhou and Tokyo

| Area       | 8,657 km <sup>2</sup> | 2,187 km <sup>2</sup> |
|------------|-----------------------|-----------------------|
| Population | 12.91 million         | 13.99 million         |
| History    | 2537 years            | About 400 years       |
| GDP (2020) | \$ 281 billion        | \$ 5040 billion       |